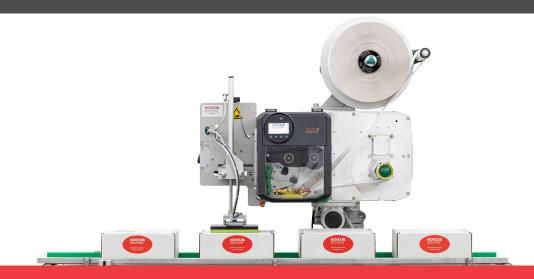

The most compact Print & Apply System on the market can be flexibly integrated into all production lines. It is capable of meeting any industrial identification challenge and supply chain application.

#### EXTRA COMPACT AND FLEXIBLE

- The XPA 93x is the most compact Print & Apply System on the market with a very small footprint
- Can be mounted in any conceivable position on the production line (top, side, bottom labeling)
- Various mounting possibilities of optional accessories
   e.g. label unwinder or applicators to perfectly suit your application
- Weights less than 30 kg with increased durability at the same time