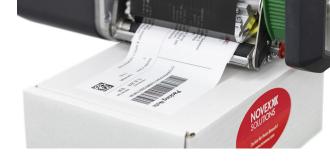

### PRINT & APPLY LIKE NEVER BEFORE

Do you need a reliable Print & Apply System that can process variable data and applies labels quickly and precisely on any type of product? The XPA 93x offers excellent print results even at high application speeds and labels your products in real time - in 4",5" or 6" print width.

#### FOR 4", 5" AND 6" PRINT WIDTHS

- For all requirements: The XPA 93x is available for 4" (106 mm), 5" (127 mm), and 6" (160 mm) print widths
- Up to 185 mm label width
- Perfect for labeling products, cartons, and pallets