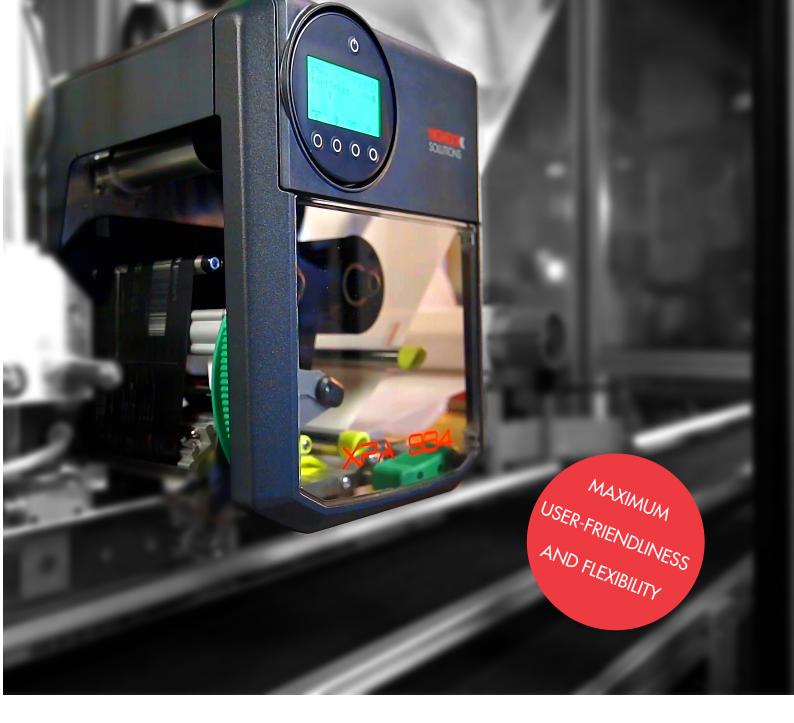

## THE BENEFITS OF THE XPA

## MAXIMUM USER-FRIENDLINESS

Easy and fast change of label and ribbon material. Multi-color and freely rotatable display with intuitive menu structure.

## TOTAL INTEGRATION FLEXIBILITY

The compactness with small footprint, flexible positioning of the label roll and the possibility to mount the XPA 93x in any conceivable position ensures maximum flexibility for integration into production lines.