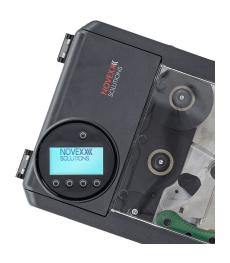

#### INTUITIVE DISPLAY

- Large, multi-colored display with high contrast
- Intuitive, icon-guided navigation with customer-specific "favorites" menu
- Readable with cover open and closed

#### **ROTATABLE DISPLAY**

- Completely free rotatable display
- Readable and operable from any position, even when installed upside down
- In industrial environment operatable with gloves