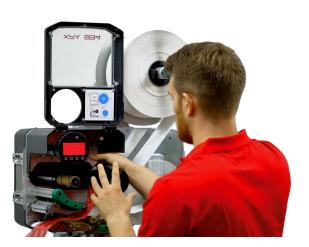

#### FAST CHANGE OF MATERIAL

- Particularly quick and easy insertion of label and ribbon material
- Reduces downtimes and therefore increases the production times

## MAXIMUM USER-FRIENDLINESS

Easy and fast change of label and ribbon material. Multi-color and freely rotatable display with intuitive menu structure.