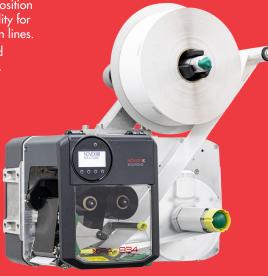

#### EXTRA COMPACT AND FLEXIBLE

- The XPA 93x is the most compact Print & Apply System on the market with a very small footprint
- Can be mounted in any conceivable position on the production line (top, side, bottom labeling)
- Various mounting possibilities of optional accessories
   e.g. label unwinder or applicators to perfectly suit your application
- Weights less than 30 kg with increased durability at the same time

#### FOR 4", 5" AND 6" PRINT WIDTHS

- For all requirements: The XPA 93x is available for 4" (106 mm), 5" (127 mm), and 6" (160 mm) print widths
- Up to 185 mm label width
- Perfect for labeling products, cartons, and pallets