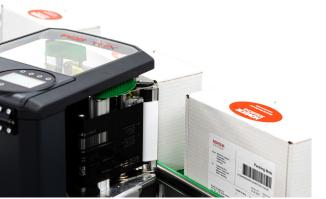

### PRINT & APPLY LIKE NEVER BEFORE

Do you need a reliable Print & Apply System that can process variable data and applies labels quickly and precisely on any type of product? The XPA 93x offers excellent print results even at high application speeds and labels your products in real time - in 4",5" or 6" print width.

The most compact Print & Apply System on the market can be flexibly integrated into all production lines. It is capable of meeting any industrial identification challenge and supply chain application.

#### FOR 4", 5" AND 6" PRINT WIDTHS

- For all requirements: The XPA 93x is available for 4" (106 mm), 5" (127 mm), and 6" (160 mm) print widths
- Up to 185 mm label width
- Perfect for labeling products, cartons, and pallets