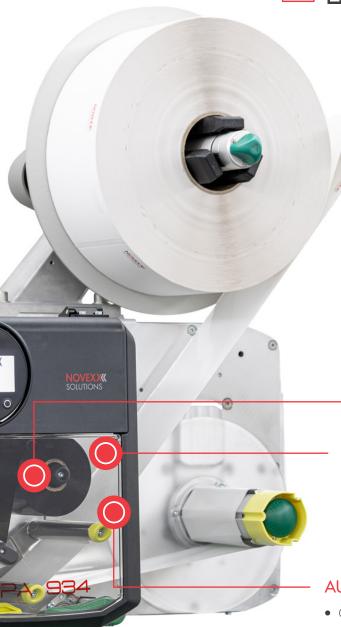

#### FAST CHANGE OF MATERIAL

- Particularly quick and easy insertion of label and ribbon material
- Reduces downtimes and therefore increases the production times

#### EASY MAINTENANCE AND CLEANING

- 100 % tool-free maintenance and replacement of wear parts e.g. print head or silicone rollers

  Open print module for easy cleaning

#### **AUTOMATIC SETTINGS**

- Continuous adjustment of ribbon and label material tension for best print results
- Automatic setting of print head parameters such as pressure and contrast

QR codes take you to videos showing the XPA 93x in action and give you a closer look at some of its functions and special features. Scan the codes with your smartphone and convince yourself of the outstanding features of the XPA 93x!