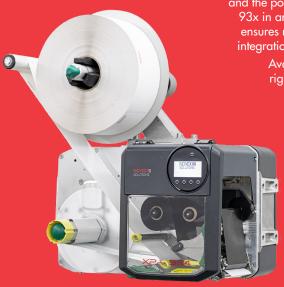

## TOTAL INTEGRATION FLEXIBILITY

The compactness with small footprint, flexible positioning of the label roll and the possibility to mount the XPA 93x in any conceivable position ensures maximum flexibility for integration into production lines.

Available in left and right hand versions.

#### EXTRA COMPACT AND FLEXIBLE

- The XPA 93x is the most compact Print & Apply System on the market with a very small footprint
- Can be mounted in any conceivable position on the production line (top, side, bottom labeling)
- Various mounting possibilities of optional accessories
   e.g. label unwinder or applicators to perfectly suit your application
- Weights less than 30 kg with increased durability at the same time