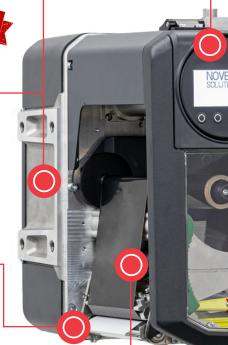

#### **ROBUST AND DURABLE**

- High-quality product components such as robust housing with sturdy metal frame
- Strong thread inserts for extra stability
- The design without fan prevents dust admission

#### FAST CHANGE OF MATERIAL

- Particularly quick and easy insertion of label and ribbon material
- Reduces downtimes and therefore increases the production times

#### EASY MAINTENANCE AND CLEANING

- 100 % tool-free maintenance and replacement of wear parts e.g. print head or silicone rollers

  Open print module for easy cleaning